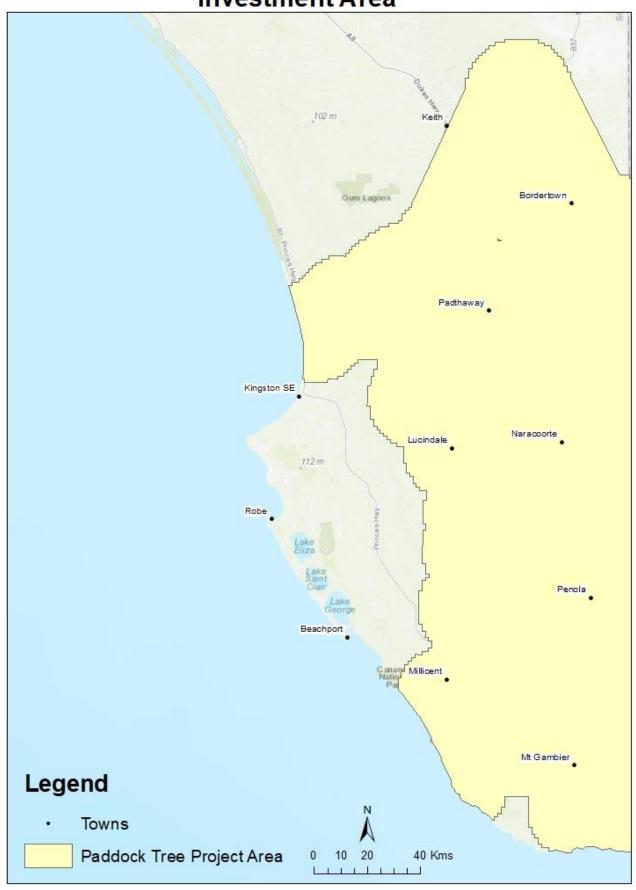

|                                                                            |                     |                   |        |               |
| Do you consent to a site visit?                                                     |                                                                            |                     |                   |        |               |

## Please submit a completed form by midday Monday 20 November 2023 to SamanthaR@treesforlife.org.au

If you have any questions or require assistance with your application please contact Trees For Life on 08 8406 0500 or email SamanthaR@treesforlife.org.au.

<sup>\*</sup>Landholders will be expected to collect their materials from a depot located in the south-east of SA.

## Paddock Tree Project Investment Area